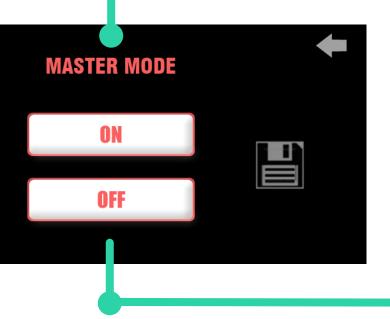

tivity to surrounding tissues, just a perfect natural white!

Laser whitening







## Be a member of our community!







Wavelength: 980nm

Power: from 0,10 up to 10W

Frequency: Up to 25 kHz

Pulse mode: CW Continuous wave

SP pulsed wave up to 20µs

Aiming beam: 650 nm

Dimensions: 205x130x60mm / 1.6 KG

Medical class: IIB / laser class 4





Pulse mode: CW Continuous wave

SP pulsed wave up to 20µs (Time ON /OFF)



# WIDE TOUCHSCREEN Great visibility!







Quick and intuitive selection



## FREE TO CHANGE ALL SETTINGS

## No block or constraint





# SET FAVORITE PARAMETERS

The most used treatments always ready to use



FAVORITES LIST:
30 Pre-set
treatments
available

Favorites (Selected)

## **EXCELLENT ALSO FOR THE MOST EXPERTS**

The freedom to adjust all the parameters



The possibility to save all.

And the safety to return
to the original parameters.



# NO CABLES, NO PLUGS

Wireless pedal, long life battery







- Duration up to 5 days.
- No memory loss
- Easy replacement

# **MULTI-DISCIPLINAR HANDPIECE**

With autoclavable tips and accessories



# Easy to transport

## And for the most demanding customers



Metal suitcase with compartments



Optional (See retail price)

## SIMPLE TO INSTALL



All ready to use



**TIPS** 

DENTAL PRACTICE

conventional surgical methods like electroc intuitive interface, the benefits of diode ia Unprecedented versatility of use, keeping low

Designed, Engineered and Manufactured in It

# Leaflet



Diode Laser Technology for

MED TECHNOLOGY | INNOV

**WEDI** 

PRIMO provides a multivariant of state-of Innovati