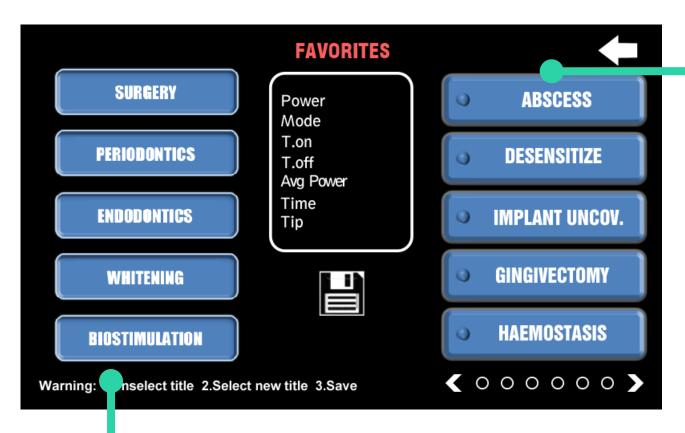

# SET FAVORITE PARAMETERS

The most used treatments always ready to use

FAVORITES LIST:
30 Pre-set
treatments
available

Favorites (Selected)

## **EXCELLENT ALSO FOR THE MOST EXPERTS**

The freedom to adjust all the parameters

The possibility to save all.

And the safety to return
to the original parameters.