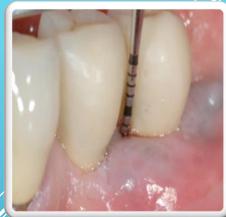

## LASER IN SURGERY

Application of diode laser in surgery Gingivectomies, fibromas, flaps

Typical Protocol of use: brush technique, back and forth motion.

- No waiting for anaesthetics effects
- ✓ NO post-op prescrition and medication
- Bleeding management
- No sutures
- Min. post-op indications

Application of diode laser