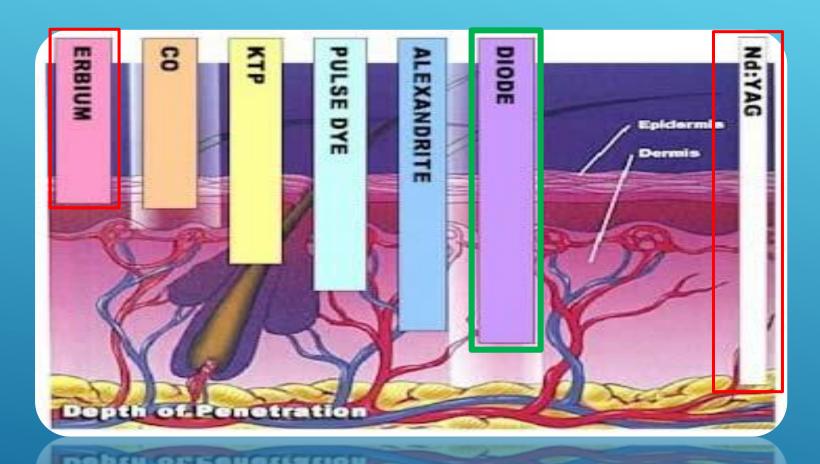

# TYPE OF LASER IN USE IN DENTISTRY

| Туре                                 | Wavelength                                                                                       |  |  |
|--------------------------------------|--------------------------------------------------------------------------------------------------|--|--|
| Blue diode laser                     | Blue wavelength of 488 nm                                                                        |  |  |
| Frequency-doubled Nd-YAG laser (KTP) | Green wavelength of 532 nm                                                                       |  |  |
| Low-level lasers                     | Red nonsurgical wavelengths of 635 nm (for photobiomodulation) and 655 nm (for caries detection) |  |  |
| Diode lasers                         | Various wavelengths between 800 and 1064 nm                                                      |  |  |
| Nd:YAG laser                         | 1064 nm                                                                                          |  |  |
| Erbium / (Er,Cr:YSGG) laser          | 2940 nm / 2780 nm                                                                                |  |  |
| CO2 laser                            | 10,600 nm                                                                                        |  |  |

## MOST USED LASER IN DENTISTRY