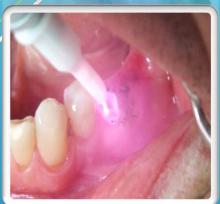

## LASER IN SURGERY

Application of diode laser in surgery Gingivectomies, fibromas, flaps

Typical Protocol of use: brush technique, back and forth motion.

- No waiting for anaesthetics effects
- ✓ NO post-op prescrition and medication
- Bleeding management
- No sutures
- Min. post-op indications

Application of diode laser