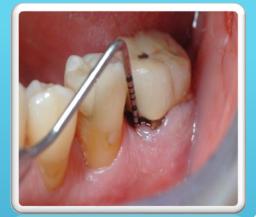

## LASER IN PERIODONTICS

Currettage, cleaning and kill bacterias

Typical Protocol of use: Application of diode laser 25 sec / pocket. May be associated with H2O2 Hydrogen Peroxide 3% - 10 Vol.

- Minimally invasive procedures
- Faster procedures in most of cases
- Efficiencies; more time for new visits
- Practice marketing advantage
- Practice revenue growth potential
- Less need to refer patients out
- •Less chair time
- Less stress/anxiety
- Staff enthusiasm

Application of diode laser