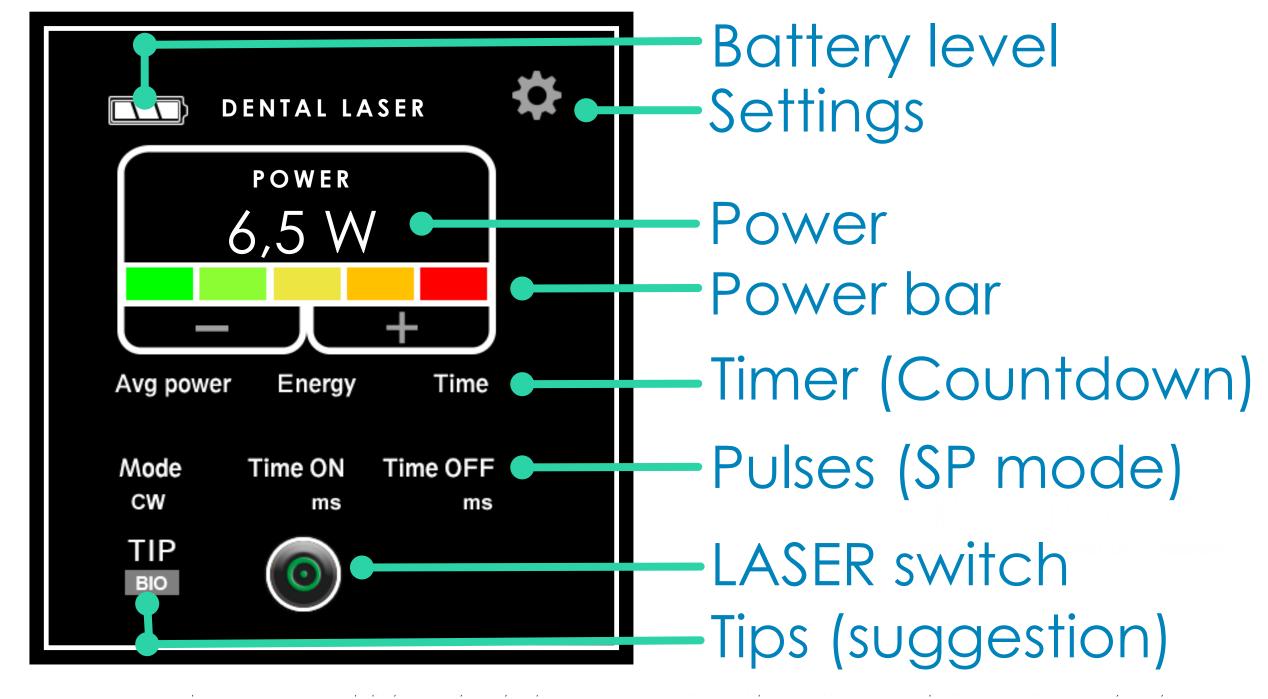

## Be a member of our community!

Wavelength: 980nm

Power: from 0,10 up to 10W

Frequency: Up to 25 kHz

Pulse mode: CW Continuous wave

SP pulsed wave up to 20µs

Aiming beam: 650 nm

Dimensions: 205x130x60mm / 1.6 KG

Medical class: IIB / laser class 4

Pulse mode: CW Continuous wave

SP pulsed wave up to 20µs (Time ON /OFF)

# WIDE TOUCHSCREEN Great visibility!

Quick and intuitive selection

## FREE TO CHANGE ALL SETTINGS

# SET FAVORITE PARAMETERS

The most used treatments always ready to use

FAVORITES LIST:
30 Pre-set
treatments
available

Favorites (Selected)