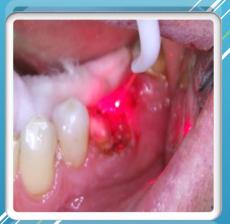

## LASER IN PERIODONTICS

Currettage, cleaning and kill bacterias

Typical Protocol of use: Application of diode laser 25 sec / pocket. May be associated with H2O2 Hydrogen Peroxide 3% - 10 Vol.

- Minimally invasive procedures
- Faster procedures in most of cases
- Efficiencies; more time for new visits
- Practice marketing advantage
- Practice revenue growth potential
- Less need to refer patients out
- •Less chair time
- Less stress/anxiety
- Staff enthusiasm

Application of diode laser