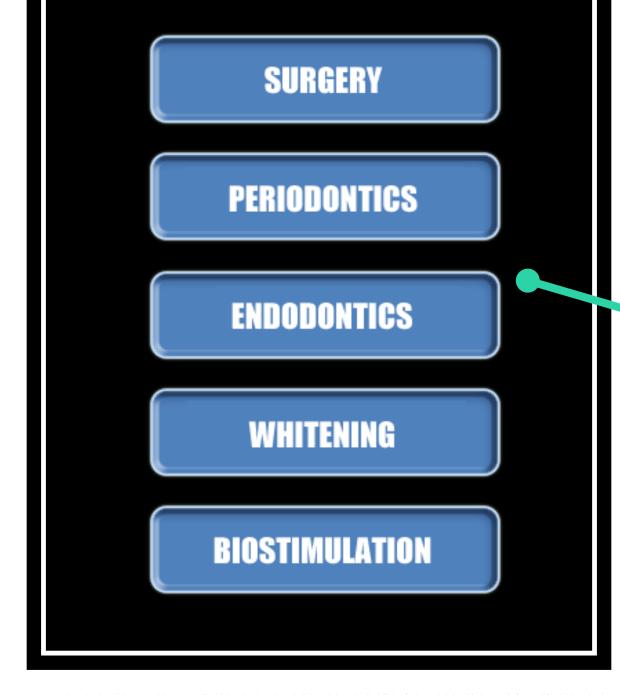

### LASER IN ENDODONTICS

Application of diode laser in endodontic in combination with conventional methods with irrigants, such as 17 % EDTA, 10 % citric acid and 5.25 % sodium hypochlorite.

## LASER IN THERAPY

Application of diode laser in therapy – Aphthae / Herpex / Cheilite Angle

## LASER IN PERIODONTICS

Currettage, cleaning and kill bacterias

Typical Protocol of use: Application of diode laser 25 sec / pocket. May be associated with H2O2 Hydrogen Peroxide 3% - 10 Vol.

- Minimally invasive procedures
- Faster procedures in most of cases
- Efficiencies; more time for new visits
- Practice marketing advantage
- Practice revenue growth potential
- Less need to refer patients out
- •Less chair time
- Less stress/anxiety
- Staff enthusiasm

## LASER IN SURGERY

Application of diode laser in surgery Gingivectomies, fibromas, flaps

Typical Protocol of use: brush technique, back and forth motion.

- No waiting for anaesthetics effects
- ✓ NO post-op prescrition and medication
- Bleeding management
- No sutures
- Min. post-op indications