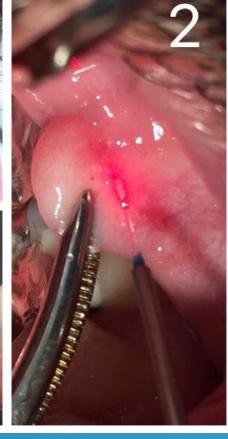

## LASER IN SURGERY

Application of diode laser in surgery Gingivectomies, fibromas, flaps

Typical Protocol of use: brush technique, back and forth motion.

- No waiting for anaesthetics effects
- ✓ NO post-op prescrition and medication
- Bleeding management
- No sutures
- Min. post-op indications