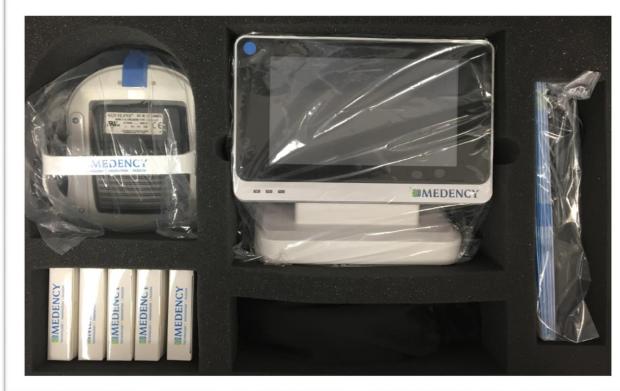

## And for the most demanding customers

Metal suitcase with compartments

Optional (See retail price)

## SIMPLE TO INSTALL

All ready to use

**TIPS** 

DENTAL PRACTICE

conventional surgical methods like electroc intuitive interface, the benefits of diode ia Unprecedented versatility of use, keeping low

Designed, Engineered and Manufactured in It