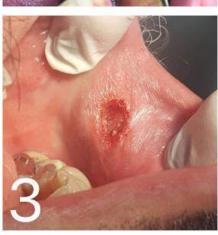

## LASER IN SURGERY

Application of diode laser in surgery Gingivectomies, fibromas, flaps

Typical Protocol of use: brush technique, back and forth motion.

- No waiting for anaesthetics effects
- ✓ NO post-op prescrition and medication
- Bleeding management
- No sutures
- Min. post-op indications