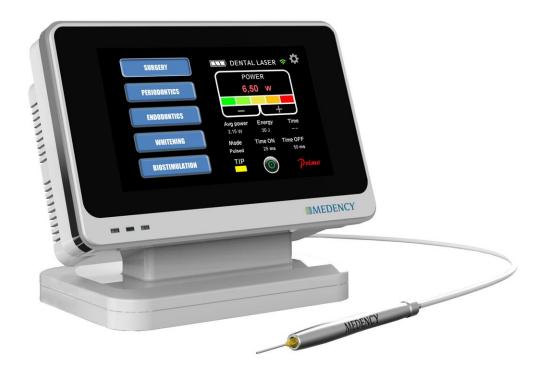

## What is MEDENCY® PRIMO™ Device?

- > PRIMO is a medical device used to maintain dental health and treat dental problems
- > It consists of a powerful beam of LASER light that can produce intense heat
- > Powerful enough to instantaneously vaporize tissue and bacterias
- > It finds applications on **soft tissue** with fast incomparable healing results
- > Replace electrosurgery unit, improving patients' experience
- Lasers have several uses for dental surgery, periodontics, endodontics, implantology, cosmetics and therapy
- PRIMO combines state-of-the-art diode laser technology with the experience of MEDENCY in the dental industry
- Postoperative discomfort is greatly reduced.

# WIDE TOUCHSCREEN Great visibility!

Quick and intuitive selection

# SET FAVORITE PARAMETERS

The most used treatments always ready to use

FAVORITES LIST:
30 Pre-set
treatments
available

Favorites (Selected)

# **MULTI-DISCIPLINAR HANDPIECE**

With autoclavable tips and accessories