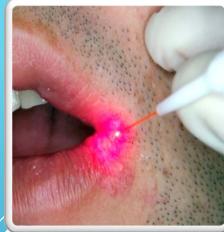

## LASER IN THERAPY

Application of diode laser in therapy – Aphthae / Herpex / Cheilite Angle

## Immediate pain relief, no relapse

Typical Protocol of use: the optical fibre is placed 2mm from the lesions and with small circular movements cover all the area for 60 sec.

DIMEDENCY TECHNOLOGY | INNOVATION | PASSION