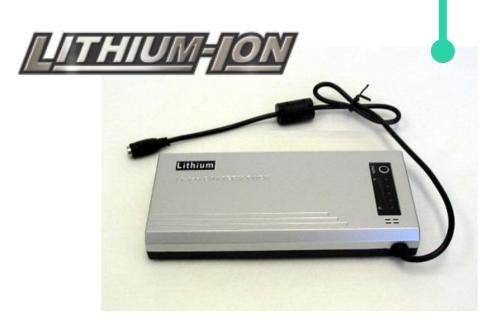

# NO CABLES, NO PLUGS

Wireless pedal, long life battery

- Duration up to 5 days.
- No memory loss
- Easy replacement