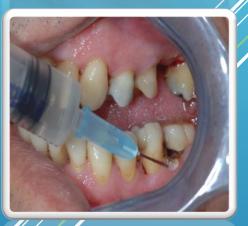

### LASER IN IMPLANTOLOGY

**Decontamination** of site in case of peri-impantitis. Implant uncover.

Typical Protocol of use:
Application of diode laser 25 sec /
pocket. May be associated with H2O2
Hydrogen Peroxide 3% - 10 Vol.
With laser in most of tretament is possible to eliminate

- «cold blades» Scalpel
- Needle punctures (aesthetics)
- Sutures
- Electrocautery
- A variaty of tools

Application of diode laser