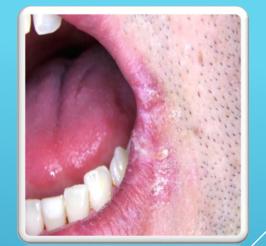

## LASER IN THERAPY

Application of diode laser in therapy – Aphthae / Herpex / Cheilite Angle

## Immediate pain relief, no relapse

Typical Protocol of use: the optical fibre is placed 2mm from the lesions and with small circular movements cover all the area for 60 sec.

DIMEDENCY TECHNOLOGY | INNOVATION | PASSION