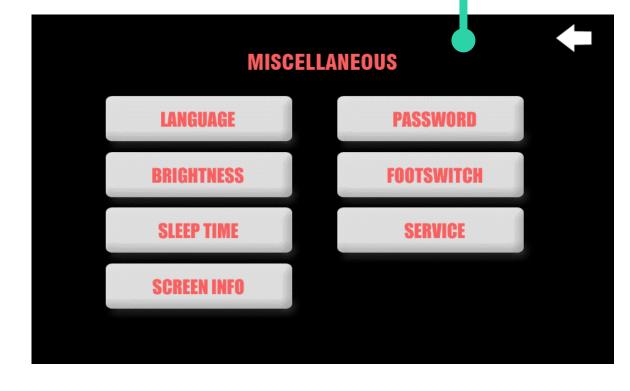

# NO CABLES, NO PLUGS

Wireless pedal, long life battery

- Duration up to 5 days.
- No memory loss
- Easy replacement