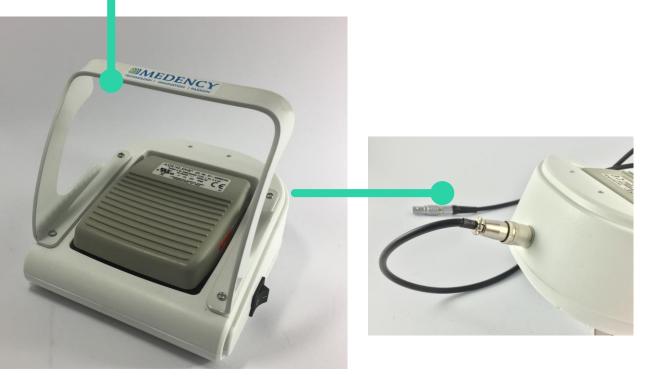

# NO CABLES, NO PLUGS

Wireless pedal, long life battery

- Duration up to 5 days.
- No memory loss
- Easy replacement