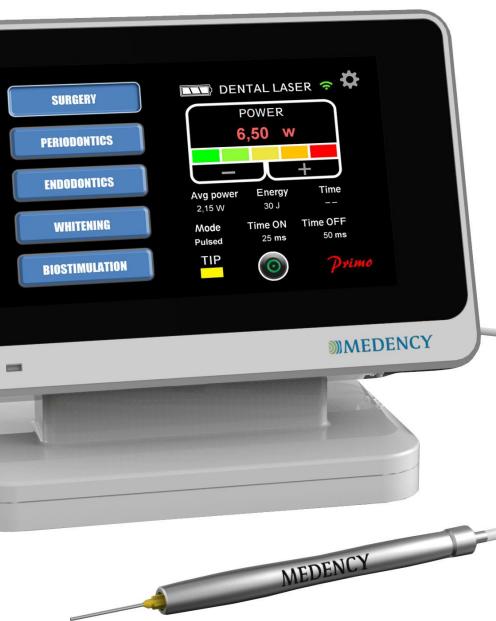

# WIDE TOUCHSCREEN Great visibility!

Quick and intuitive selection

# SET FAVORITE PARAMETERS

The most used treatments always ready to use

FAVORITES LIST:
30 Pre-set
treatments
available

Favorites (Selected)