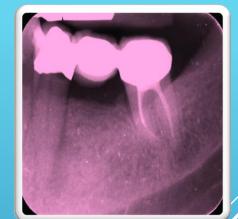

### LASER IN ENDODONTICS

Application of diode laser in endodontic in combination with conventional methods with irrigants, such as 17 % EDTA, 10 % citric acid and 5.25 % sodium hypochlorite.

## Strong decontaminating effect

Typical Protocol of use: the optical fibre is placed 1mm from the apex and retracted with a helical movement, moving coronally for about 5/10 sec / 3 cycles.

✓ Laser light penetrates into the dentinal walls up to 1 mm in depth