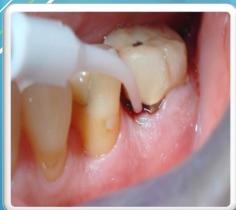

## LASER IN PERIODONTICS

Currettage, cleaning and kill bacterias

Typical Protocol of use: Application of diode laser 25 sec / pocket. May be associated with H2O2 Hydrogen Peroxide 3% - 10 Vol.

- Minimally invasive procedures
- Faster procedures in most of cases
- Efficiencies; more time for new visits
- Practice marketing advantage
- Practice revenue growth potential
- Less need to refer patients out
- •Less chair time
- Less stress/anxiety
- Staff enthusiasm

Application of diode laser