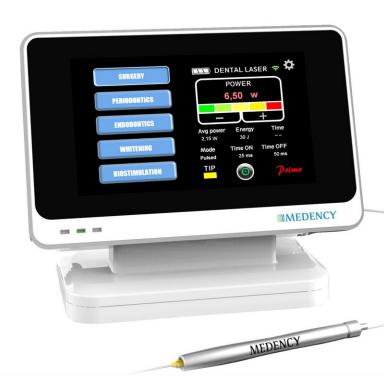

## What is MEDENCY® PRIMO™ Device?

- > PRIMO is a medical device used to maintain dental health and treat dental problems
- > It consists of a powerful beam of LASER light that can produce intense heat
- > Powerful enough to instantaneously vaporize tissue and bacterias
- > It finds applications on **soft tissue** with fast incomparable healing results
- > Replace electrosurgery unit, improving patients' experience
- Lasers have several uses for dental surgery, periodontics, endodontics, implantology, cosmetics and therapy
- PRIMO combines state-of-the-art diode laser technology with the experience of MEDENCY in the dental industry
- Postoperative discomfort is greatly reduced.

## Be a member of our community!

Wavelength: 980nm

Power: from 0,10 up to 10W

Frequency: Up to 25 kHz

Pulse mode: CW Continuous wave

SP pulsed wave up to 20µs

Aiming beam: 650 nm

Dimensions: 205x130x60mm / 1.6 KG

Medical class: IIB / laser class 4

Pulse mode: CW Continuous wave

SP pulsed wave up to 20µs (Time ON /OFF)

# WIDE TOUCHSCREEN Great visibility!

Quick and intuitive selection

# SET FAVORITE PARAMETERS

The most used treatments always ready to use

FAVORITES LIST:
30 Pre-set
treatments
available

Favorites (Selected)

# NO CABLES, NO PLUGS

Wireless pedal, long life battery

- Duration up to 5 days.
- No memory loss
- Easy replacement

# **MULTI-DISCIPLINAR HANDPIECE**

With autoclavable tips and accessories