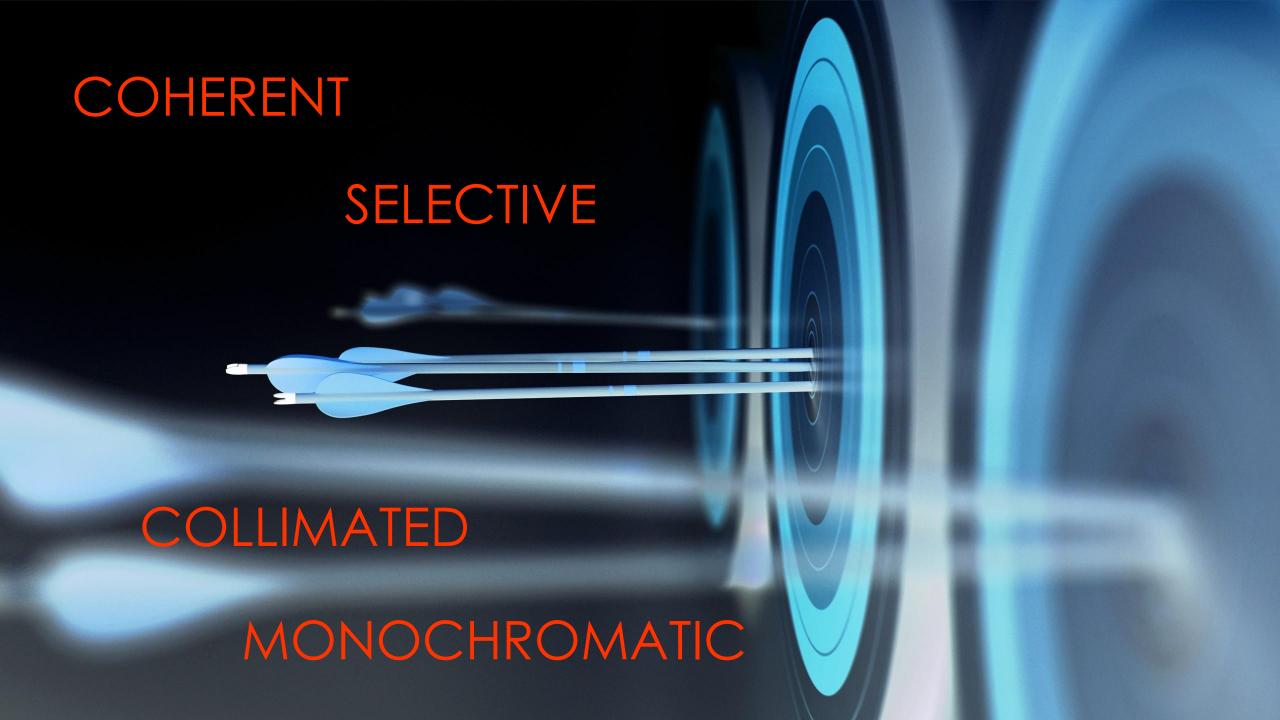

## WHAT MAKE LASERS SO PARTICULAR?

- As opposed to regular lights (white lights) we normally see, which include a spectrum of light, Lasers are monochromatic light.
- Lasers are target-specific, coherent, and the electromagnetic waves are temporally and spatially coherent (in phase), directional and minimally divergent.