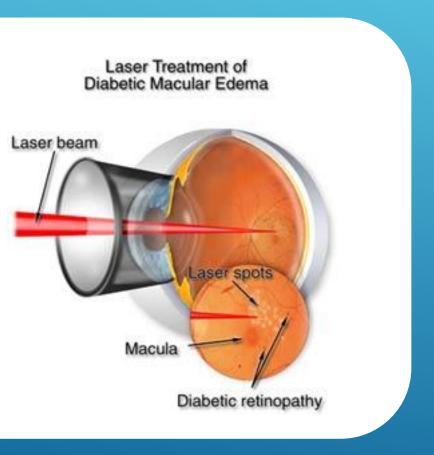

## LASERS IN OPHTHALMOLOGY

► Selective Laser treatment

Laser has become **THE** treatment for cataract, glaucoma, retinal detachment and diabetic retinopathy.

Also, laser vision correction has become a huge industry.