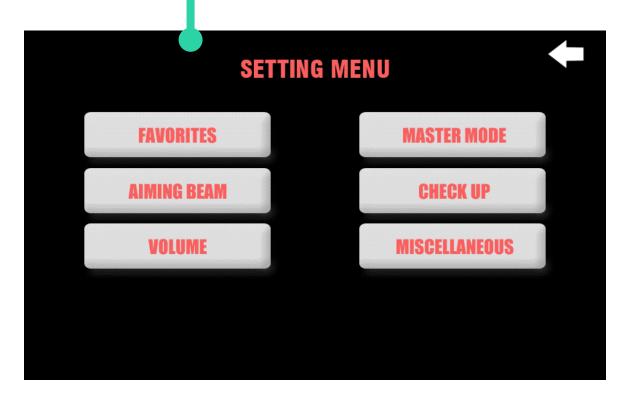

# SET FAVORITE PARAMETERS

The most used treatments always ready to use

FAVORITES LIST:
30 Pre-set
treatments
available

Favorites (Selected)

## **EXCELLENT ALSO FOR THE MOST EXPERTS**

The freedom to adjust all the parameters

The possibility to save all.

And the safety to return
to the original parameters.