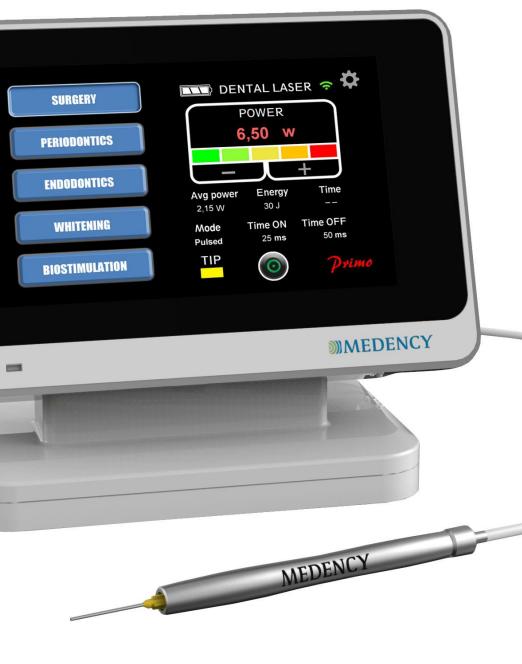

# WIDE TOUCHSCREEN Great visibility!

Quick and intuitive selection

# SET FAVORITE PARAMETERS

The most used treatments always ready to use

FAVORITES LIST:
30 Pre-set
treatments
available

Favorites (Selected)