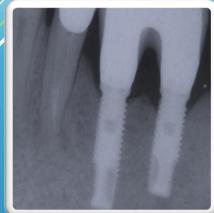

### LASER IN IMPLANTOLOGY

**Decontamination** of site in case of peri-impantitis. Implant uncover.

Typical Protocol of use:
Application of diode laser 25 sec /
pocket. May be associated with H2O2
Hydrogen Peroxide 3% - 10 Vol.
With laser in most of tretament is possible to eliminate