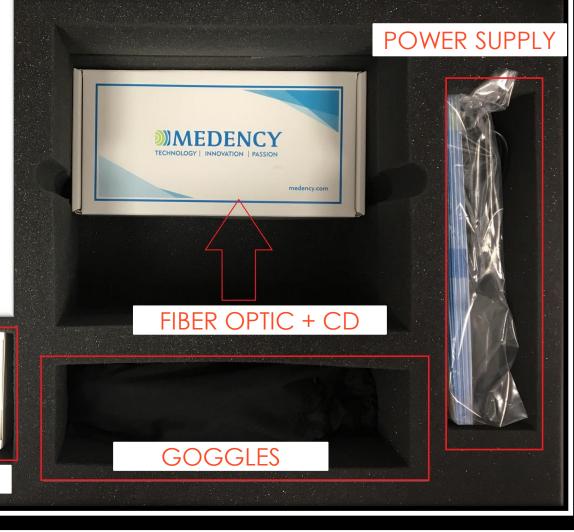

# NO CABLES, NO PLUGS

Wireless pedal, long life battery

- Duration up to 5 days.
- No memory loss
- Easy replacement

# **MULTI-DISCIPLINAR HANDPIECE**

With autoclavable tips and accessories

## SIMPLE TO INSTALL

All ready to use

**TIPS** 

DENTAL PRACTICE

conventional surgical methods like electroc intuitive interface, the benefits of diode ia Unprecedented versatility of use, keeping low

Designed, Engineered and Manufactured in It