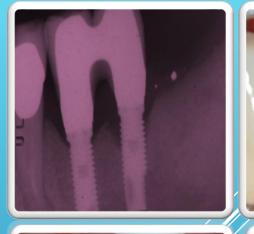

### LASER IN IMPLANTOLOGY

**Decontamination** of site in case of peri-impantitis. Implant uncover.

Typical Protocol of use:
Application of diode laser 25 sec /
pocket. May be associated with H2O2
Hydrogen Peroxide 3% - 10 Vol.
With laser in most of tretament is possible to eliminate