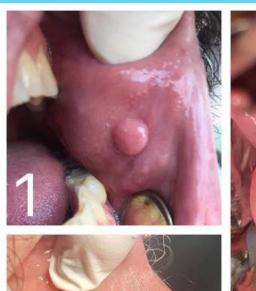

## LASER IN THERAPY

Application of diode laser in therapy – Aphthae / Herpex / Cheilite Angle

## Immediate pain relief, no relapse

Typical Protocol of use: the optical fibre is placed 2mm from the lesions and with small circular movements cover all the area for 60 sec.

DIMEDENCY TECHNOLOGY | INNOVATION | PASSION