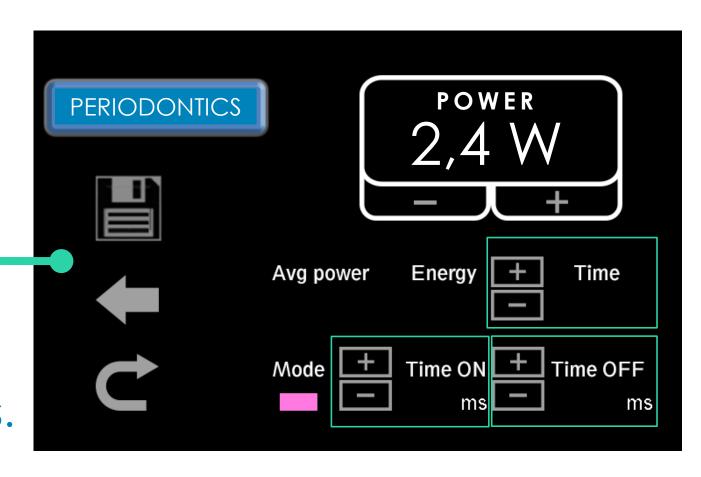

## LASER IN PERIODONTICS

Currettage, cleaning and kill bacterias

Typical Protocol of use: Application of diode laser 25 sec / pocket. May be associated with H2O2 Hydrogen Peroxide 3% - 10 Vol.

- Minimally invasive procedures
- Faster procedures in most of cases
- Efficiencies; more time for new visits
- Practice marketing advantage
- Practice revenue growth potential
- Less need to refer patients out
- •Less chair time
- Less stress/anxiety
- Staff enthusiasm

## **EXCELLENT ALSO FOR THE MOST EXPERTS**

The freedom to adjust all the parameters

The possibility to save all.

And the safety to return
to the original parameters.