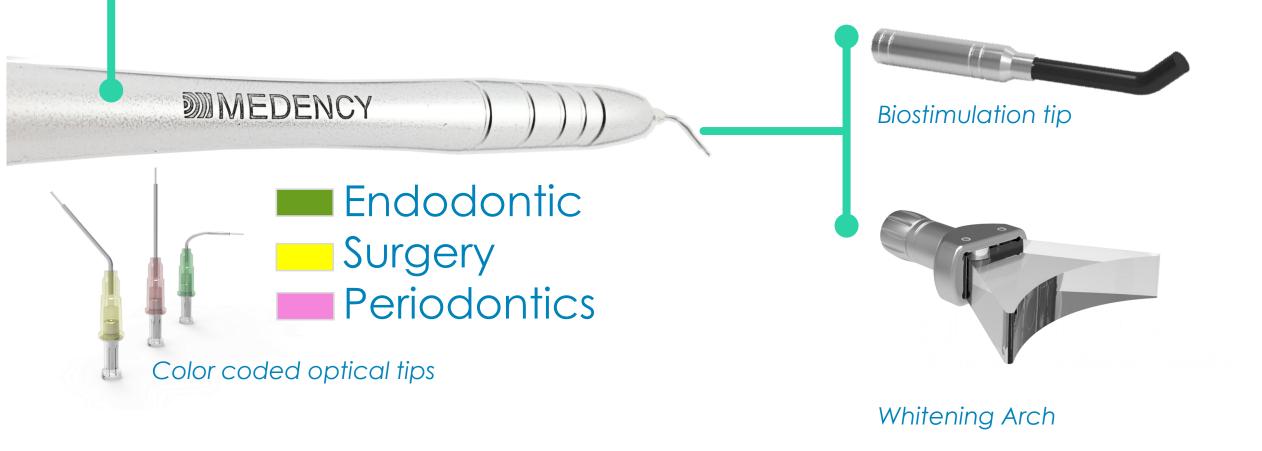

# **MULTI-DISCIPLINAR HANDPIECE**

With autoclavable tips and accessories

## SIMPLE TO INSTALL

All ready to use

**TIPS** 

DENTAL PRACTICE

conventional surgical methods like electroc intuitive interface, the benefits of diode ia Unprecedented versatility of use, keeping low

Designed, Engineered and Manufactured in It