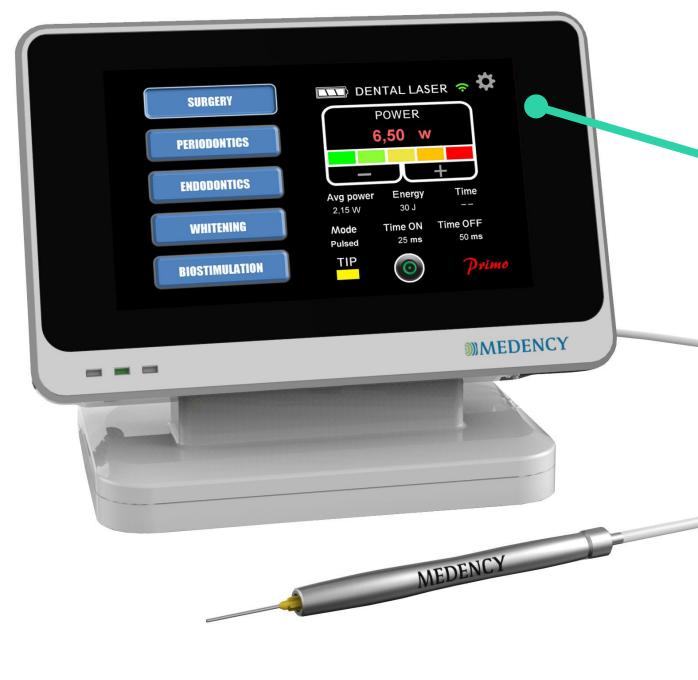

# WIDE TOUCHSCREEN Great visibility!

Quick and intuitive selection

# SET FAVORITE PARAMETERS

The most used treatments always ready to use

FAVORITES LIST:
30 Pre-set
treatments
available

Favorites (Selected)