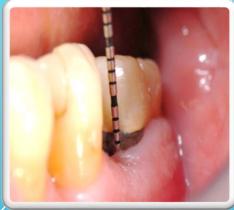

### LASER IN ENDODONTICS

Application of diode laser in endodontic in combination with conventional methods with irrigants, such as 17 % EDTA, 10 % citric acid and 5.25 % sodium hypochlorite.

## Strong decontaminating effect

Typical Protocol of use: the optical fibre is placed 1mm from the apex and retracted with a helical movement, moving coronally for about 5/10 sec / 3 cycles.

✓ Laser light penetrates into the dentinal walls up to 1 mm in depth