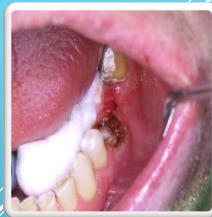

### LASER IN IMPLANTOLOGY

**Decontamination** of site in case of peri-impantitis. Implant uncover.

Typical Protocol of use:
Application of diode laser 25 sec /
pocket. May be associated with H2O2
Hydrogen Peroxide 3% - 10 Vol.
With laser in most of tretament is possible to eliminate