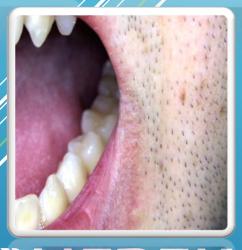

## LASER IN THERAPY

Application of diode laser in therapy – Aphthae / Herpex / Cheilite Angle

## Immediate pain relief, no relapse

Typical Protocol of use: the optical fibre is placed 2mm from the lesions and with small circular movements cover all the area for 60 sec.

DIMEDENCY TECHNOLOGY | INNOVATION | PASSION