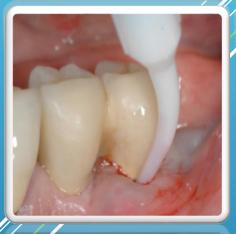

## LASER IN SURGERY

Application of diode laser in surgery Gingivectomies, fibromas, flaps

Typical Protocol of use: brush technique, back and forth motion.

- No waiting for anaesthetics effects
- ✓ NO post-op prescrition and medication
- Bleeding management
- No sutures
- Min. post-op indications

Application of diode laser